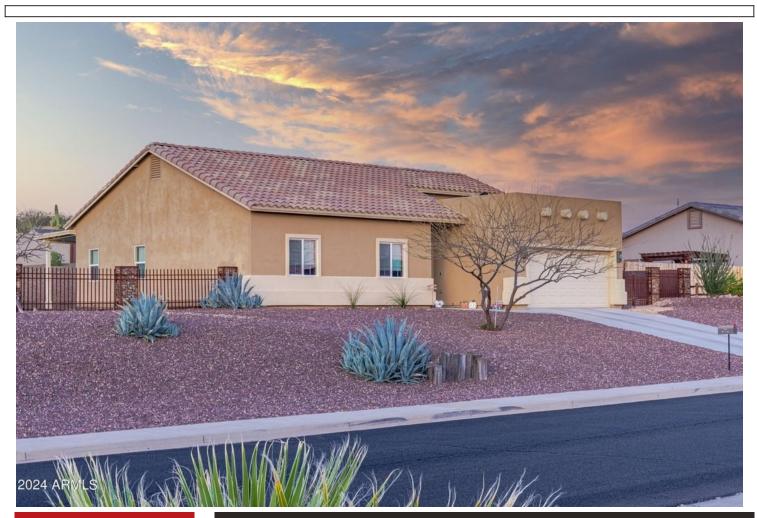

## 939 W McLean Dr, Wickenburg, AZ 85390

- » Beds: 3 | Baths: 2 Full
- » MLS #: 6688503
- » Single Family | 1,540 ft<sup>2</sup> | Lot: 15,246 ft<sup>2</sup>
- » More Info: 939WMcLeanDr.IsForSale.com

Remarks

Beautiful custom home on a large lot. Open floor plan with custom kitchen, breakfast bar, Stainless appliances, dining area. Large living room with lots of natural light, Large main suite with walk in closet, Tile shower and large vanity. Spacious guest rooms and guest bath. Large covered patio and fully landscaped back yard. Beautiful gazebo for entertaining. Storage shed and fully fenced back yard. Custom Desert landscaping and a great view of the mountains from the back yard. Turn key home ready for you.